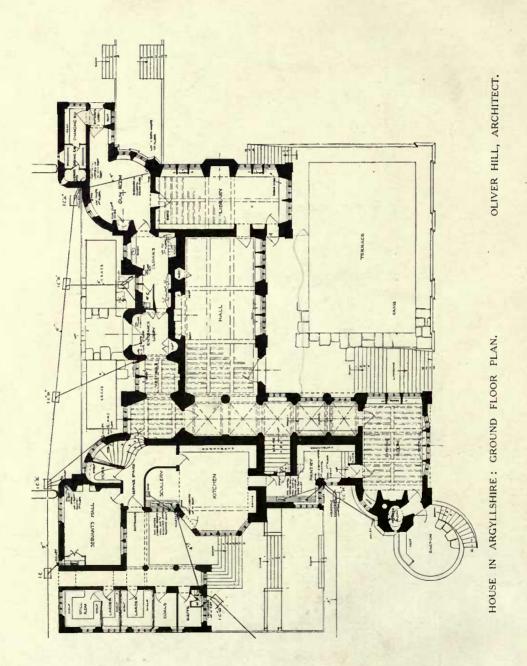

### ROYAL ACADEMY EXHIBITION REVIEW.

|                                                                                        | PAGE     |                                                             | PAG      |
|----------------------------------------------------------------------------------------|----------|-------------------------------------------------------------|----------|
| BLOMPIELD, SIR REGINALD, R.A., I, New Court Temple, E.C.4.                             |          | LUTYENS, SIR EDWIN L., R.A., 17, Queen Anne's Gate, S.W.    |          |
| Lyssenthock Design for Memorial Chapel, British Mili-                                  |          | Imperial Delhi, Government House Stables                    | 1        |
| tary Cemetery                                                                          | 22       | Plan Imperial Delhi                                         | 2-3      |
| A Sketch for a War Memorial, Leeds                                                     | 23       | Staff Quarters on Axial line, etc                           | 4        |
| BURNET, SIR JOHN, A.R.A., and Partners, I, Montague Place,                             |          | Staff Quarters on Axial line                                | 5        |
| W.C.r.                                                                                 |          | Staff Quarters on Axial line                                | 6        |
| Ramsgate Improvement Scheme: View from the Sea                                         | 24-25    | Staff Quarters on Axial line                                | 7 8      |
| " " Plan                                                                               | 26<br>27 | Quarters of the Director of Music                           |          |
| Skatch by T S Tait                                                                     | 28-20    | Buildings facing Road leading to Government House           | 9        |
| Plan                                                                                   | 30       |                                                             | 10       |
| Sketch by T S Tait                                                                     | 34-35    | Mawson, Thomas H. & Sons, High Street House, Lancaster.     |          |
| " Drawing by T. S. Tait                                                                | 36       | The Social Centre, Blackpool Park, Blackpool                | 13       |
| CRICKMER, COURTENAY, M., I, Lincoln's Inn Fields, W.C.I.                               |          | MILN, O. P., and P. PHIPPS, 64, Wigmore Street, W.          |          |
| Proposed Lades Flats, Letchworth                                                       | 48       | New Lodges and Gates at Chequers, Bucks                     | 43       |
| DAWBER, GUY E., 18, Maddox Street, Regent Street, W.                                   |          | MURRELL, H., and M. PIGGOTT, 5 Bedford Row, W.C.1.          |          |
| Loggia at Boverhridge Park, Dorset                                                     | 16       | Houses at Magdalen Park, Wandsworth Common                  | 47       |
| War Memorial Chapel, Ely Cathedral                                                     | 33       |                                                             | 7/       |
| FARRY, CYRIL A., Hart Street, Bloomsbury, W.C.                                         |          | Newton, Ernest, R.A., & Sons, 4, Raymond Buildings, Gray's  |          |
| Design for a country residence for a Royal personage                                   | 45       | Ion, W.C. Marlborough College: Memorial Hall                | ar       |
| FRERE, EUSTACE C., 1, Lincoln's Inn Fields, London, W.C. Premises in Hallam Street, W. | 15       | M 1-1 C 1- 77-11                                            | 3r<br>32 |
| HARR, THE LATE HENRY T., and BERTRAM LISLE, 2 Gray's Inc.                              |          |                                                             | 3*       |
| Square, W.C.                                                                           |          | Newton, Ernest, R.A., & Sons, and W. Nicholls, 4,           |          |
| Borough of Hammersmith (Southern Area) Proposed                                        |          | Raymond Buildings, Gray's Inn, W.C.                         |          |
| Tenements                                                                              | 46       | Monastère Du Carmel                                         | 37       |
| HARRIS, VINCENT E., 29, St. James's Square, S.W.                                       |          | Monastère Du Carmel: General View                           | 38-39    |
| H.M. Queen Mary's Maternity Home, Hampstead                                            | 42       | Till and Till                                               | 41       |
| HART, A. H. and L., Waterhouse, 1, Verulam Buildings, W.C.                             | 100000   |                                                             | 7.       |
| Recent Additions to Caddesdon College, Oxon                                            | 44       | Russell, Robert T., Delhi, India                            |          |
| HILL, OLIVER, 23, Golden Square, W.C.                                                  |          | New Imperial Delhi: Hostels for Legislative Councillors     | 11       |
| House in Argyllshire: The Power House                                                  | 49       | " " " Gazetted Officer's Bungalow                           | 12       |
| ", ", The Kitchen Court Elevation                                                      | 30-31    | WARREN, EDWARD, 20, Bedford Square, W.C.r.                  |          |
| Flavation                                                                              | 52       | Royal Sussex Regiment War Memorial, St. George's            |          |
| Ground Floor Plan                                                                      | 53<br>54 | Chapel, Chichester Cathedral                                | 14       |
| South Flavation and Section                                                            | 34       | WATERROUSE, MICNAEL, Staple Ion Buildings, W.C.             |          |
| through Stairs                                                                         | 33       | Village Hall, Breamore, Hants, Plan elevation will be       |          |
| ,, ,, North and South Elevations                                                       | 56-57    | published in Vol. 55                                        | 64       |
| " " Entrance Front                                                                     | 58       | WEBB, SIR ASTON, P.R.A., & Son, 15, Queen Ange's Gate, S.W. |          |
| " " The South Terrace                                                                  | 59       | Memorial to the London Troops in front of the Royal         |          |
| " " Section through Dining Room and                                                    |          | Exchange                                                    | 17       |
| Hall looking West                                                                      | 60       | The Textile Trades War Memorial                             | 18-19    |
| " Section through Dining Room Wing                                                     | 6r       | The Textile Trades War Memorial                             | 20       |
| " " West and East Elevations                                                           | 62-63    | Group of Cottages at Branston                               | 21       |
|                                                                                        |          |                                                             |          |